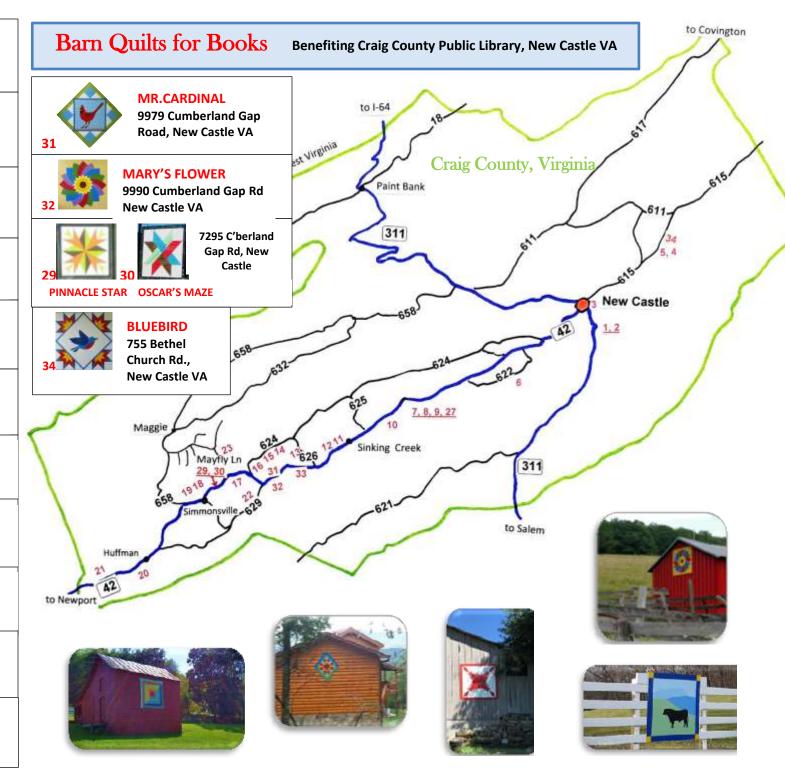

Welcome to Craig County's Barn Quilt Trail. Since 2014, we have been painting and installing these quilt squares on buildings around the county. The money raised helps the Craig County Public Library. If you want more information or are interested in having one painted for your property, contact mdillard41@gmail.com.

of Craig County, Virginia

145 Maple Ave. New Castle VA

AUTUMN CROSS

MAPLE LEAF

# STARLIGHT

Courthouse Square 204 Main Street New Castle VA

#### **LOCKING SQUARES**

Artisan Center and Farmers Market, 204 Main Street New Castle VA

A quilt trail inspires people! - to paint, to photograph, to travel, to celebrate, to get off the beaten path and discover the treasures of Appalachia.

Lindy Turner

Public
Library and
Visitor's
Center

3. CRAIG LIBRARY

303 Main Street New Castle VA

### **ANVIL**

859 Bethel Church Rd New Castle VA (Rt. 626)

### **COUNTRY LANE**

1534 Little Mountain Rd., New Castle (Rt.624)

## **EARLY RISER**

886 Little Mountain Rd., New Castle VA (Rt. 624)

## **BLUEBERRY BURST**

560 Little Mountain Rd. New Castle VA (Rt.

#### **SUNDANCE**

8432 Cumberland Gap Rd. New Castle VA

## **AUNT FRANCES' FIRST**

**562 Sinking Spring** Hollow, New Castle VA

#### **MEADOW DANCERS**

229 Big Meadows Drive **Newport VA** 

## **DUTCHMAN'S WINDMILL**

**16 Huffman Store Drive** Newport VA

#### **BEAR PAW VARIANT**

1095 Cumberland Gap Rd. Newport VA (Rt.

#### **APPALACHIAN BULL**

6973 Northside Road Newport VA (Rt. 629)

#### **LOG CABIN STAR**

242 Mayfly Lane **New Castle VA** 

## **BLUE RIDGE SOARING** Rt. 311 at Glider Drive New Castle VA

**CAMEL** 

SUNFLOWER IN THE GRASS FLIGHT

23375 Craigs Creek Rd, New Castle (Rt. 615)

## **STAR OF HOPE**

23053 Craigs Creek Road, New Castle (Rt. 615)

**LOW LANDS TO HIGH COUNTRY** 1924 Big Mountain Rd, New Castle VA (Rt. 622)

**PLATE** 

SUNFLOWER DRESDEN

**BLAZING SUNFLOWER STAR** 

17862 Cumberland Gap Rd, New Castle (Rt. 42)

### **HUNTER'S STAR**

14128 Cumberland Gap Road **New Castle VA** (Rt. 42)

## **BARNYARD STAR**

53 Poorhouse Farm Run **New Castle VA** 

#### **WARNER'S STAR**

Rt. 42 at Mt. Meadow Lane **New Castle VA** 

#### **LOG CABIN**

11214 Cumberland Gap Road **New Castle VA** 

## **STAR FLOWER**

**Viewpoint Drive New Castle VA** 

Map not to scale.