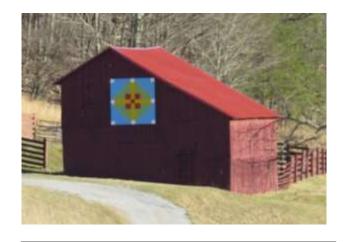

Welcome to Craig County's Barn Quilt Trail. Since 2014, we have been painting and installing these quilt squares on buildings around the county. The money raised helps the Craig County Public Library. If you want more information or are interested in having one painted for your property, contact mdillard41@gmail.com.



of Craig County, Virginia





145 Maple Ave. New Castle VA

AUTUMN CROSS

MAPLE LEAF



# STARLIGHT

Courthouse Square 204 Main Street New Castle VA



#### **LOCKING SQUARES**

Artisan Center and Farmers Market, 204 Main Street New Castle VA

A quilt trail inspires people! - to paint, to photograph, to travel, to celebrate, to get off the beaten path and discover the treasures of Appalachia.

Lindy Turner





Public
Library and
Visitor's
Center



3. CRAIG LIBRARY

303