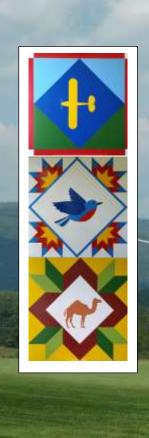

## **BLUE RIDGE SOARING** Rt. 311 at Glider Drive New Castle VA

**CAMEL** 

SUNFLOWER IN THE GRASS FLIGHT

23375 Craigs Creek Rd, New Castle (Rt. 615)